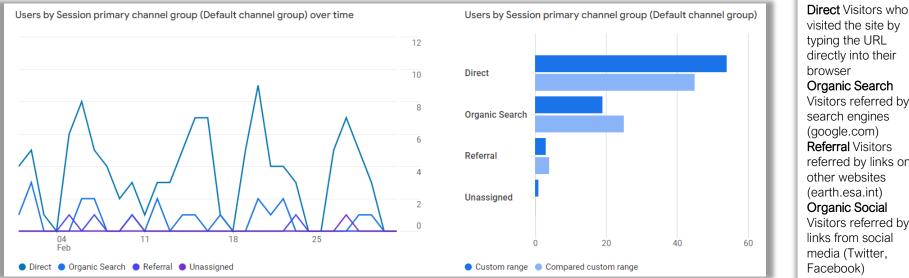

ser

typing the URL directly into their browser Organic Search Visitors referred by search engines (google.com) **Referral** Visitors referred by links on other websites (earth.esa.int) **Organic Social** Visitors referred by links from social media (Twitter, Facebook)