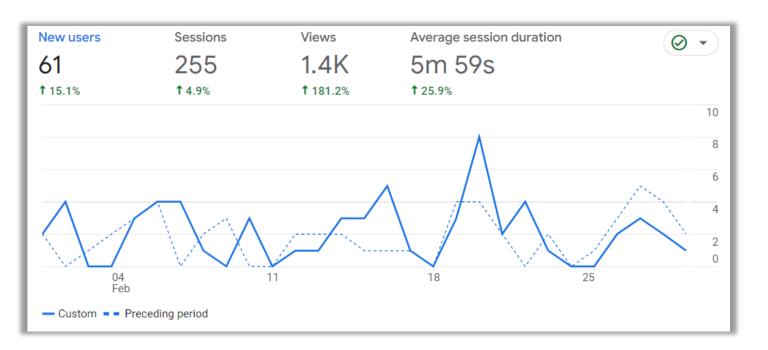

## Web and Communications Statistics

February 2024

**Session** is a group of interactions that take place on your website within a given time frame

Users are defined by a unique ID.

**Views** is recorded every time a page is visited.

Avg. session duration is the average amount of time the website visitors spend on the site from the moment they enter it till the moment they leave.

**New Visitor:** a visitor who did not have Google Analytics cookies when they hit the first page in this visit. If a visitor deletes their cookies and comes back to the site, the visitor will be counted as a new visitor.