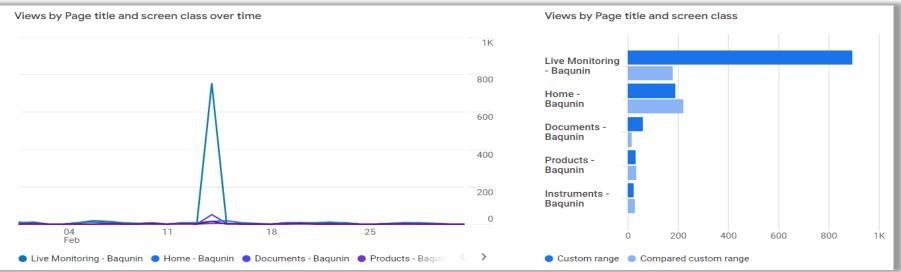

## This section explains which pages the visitors access most frequently.

These are the pages that get the most views

|   | Page title and screen class 👻 🕂 | ↓ <u>Views</u> | Users         | Views<br>per<br>user | Average<br>engagement<br>time |
|---|---------------------------------|----------------|---------------|----------------------|-------------------------------|
|   |                                 | 1,448          | 74            | 19.57                | 3m 42s                        |
|   |                                 | 100% of total  | 100% of total | Avg 0%               | Avg 0%                        |
| 1 | Live Monitoring - Baqunin       | 894            | 32            | 27.94                | 5m 00s                        |
| 2 | Home - Baqunin                  | 189            | 55            | 3.44                 | 43s                           |
| 3 | Documents - Baqunin             | 60             | 7             | 8.57                 | 1m 02s                        |
| 4 | Products - Baqunin              | 33             | 12            | 2.75                 | 1m 33s                        |
| 5 | Instruments - Baqunin           | 23             | 7             | 3.29                 | 43s                           |