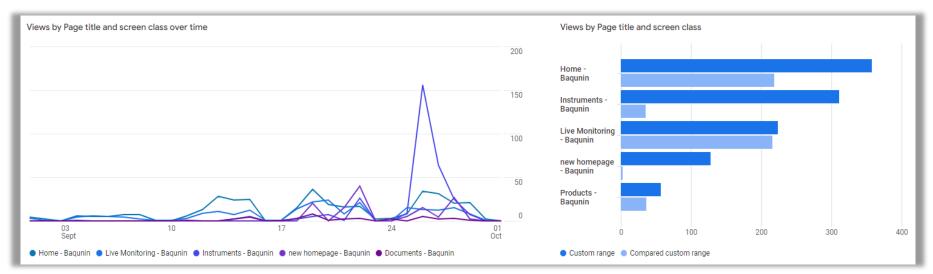

## **Web and Communications Statistics**

From 1 to 30 September 2023

This section explains which pages the visitors access most frequently.

These are the pages that get the most views

| l | Page title and screen class 🔻 🛨 | ↓ Views       | Users         | Views per<br>user | Average<br>engagement<br>time |
|---|---------------------------------|---------------|---------------|-------------------|-------------------------------|
|   |                                 | 1,232         | 94            | 13.11             | 5m 14s                        |
|   |                                 | 100% of total | 100% of total | Avg 0%            | Avg 0%                        |
| 1 | Home - Baqunin                  | 358           | 61            | 5.87              | 1m 30s                        |
| 2 | Instruments - Baqunin           | 311           | 42            | 7.40              | 1m 51s                        |
| 3 | Live Monitoring - Baqunin       | 224           | 40            | 5.60              | 4m 31s                        |
| 4 | new homepage - Baqunin          | 128           | 12            | 10.67             | 7m 31s                        |
| 5 | Products - Baqunin              | 57            | 21            | 2.71              | 0m 39s                        |