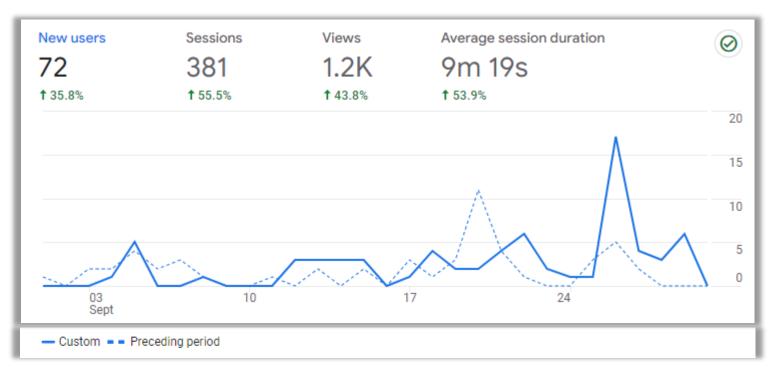

## **Web and Communications Statistics**

BAQUNIN

From 1 to 30 September 2023

**Session** is a group of interactions that take place on your website within a given time frame

Users are defined by a unique ID.

**Views** is recorded every time a page is visited.

Avg. session duration is the average amount of time the website visitors spend on the site from the moment they enter it till the moment they leave.

**New Visitor:** a visitor who did not have Google Analytics cookies when they hit the first page in this visit. If a visitor deletes their cookies and comes back to the site, the visitor will be counted as a new visitor.

**Returning Visitor:** a visitor with existing Google Analytics cookies

from a previous visit

| New users      | Returning users | Sessions per user |  |  |
|----------------|-----------------|-------------------|--|--|
| 72             | 55              | 4.1               |  |  |
| <b>†</b> 35.8% | <b>†</b> 48.6%  | <b>†</b> 14.2%    |  |  |