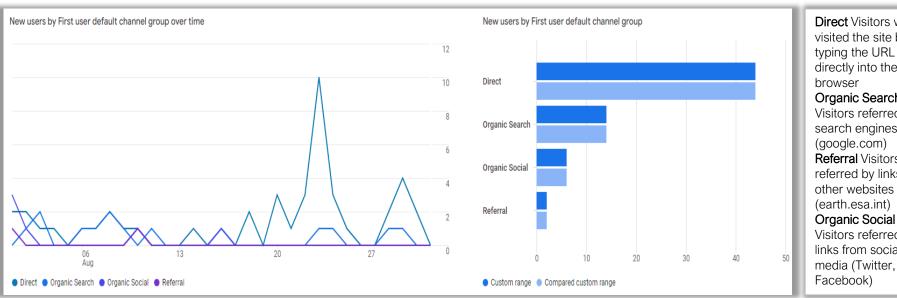

## **Web and Communications Statistics**

From 1 to 30 September 2023

**Direct** Visitors who visited the site by typing the URL directly into their Organic Search Visitors referred by search engines (google.com) **Referral** Visitors referred by links on other websites (earth.esa.int) Organic Social Visitors referred by links from social