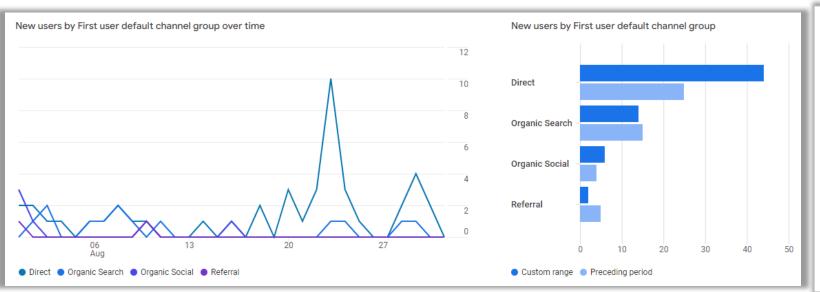

## **Web and Communications Statistics**

BAQUNIN

From 1 to 31 August 2023

Direct Visitors who visited the site by typing the URL directly into their browser Organic Search Visitors referred by search engines (google.com)

(google.com)
Referral Visitors
referred by links on
other websites
(earth.esa.int)

Organic Social Visitors referred by links from social media (Twitter, Facebook)

The graphic on the right provides basic information on Baqunin's website visitors geographic location and shows the countries where they are accessing from in the reporting period time.