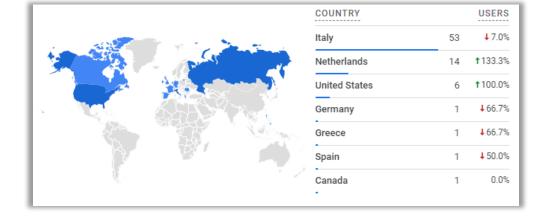

(google.com)
Referral Visitors
referred by links on
other websites
(earth.esa.int)

Organic Social Visitors referred by links from social media (Twitter, Facebook)

The graphic on the right provides basic information on Baqunin's website visitors geographic location and shows the countries where they are accessing from in the reporting period time.