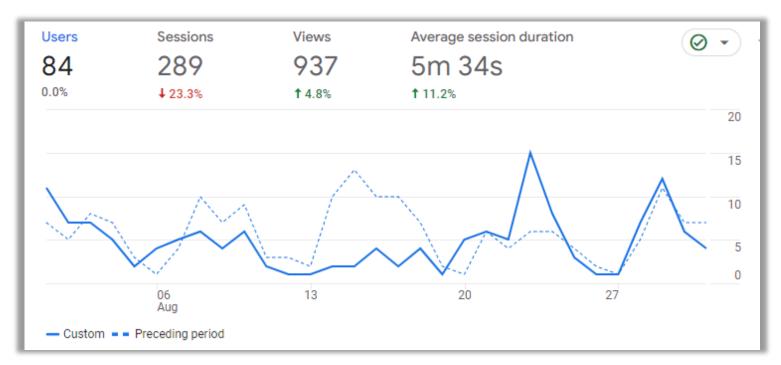

## **Web and Communications Statistics**

BAQUNIN

From 1 to 31 August 2023

**Session** is a group of interactions that take place on your website within a given time frame

Users are defined by a unique ID.

**Views** is recorded every time a page is visited.

Avg. session duration is the average amount of time the website visitors spend on the site from the moment they enter it till the moment they leave.

**New Visitor:** a visitor who did not have Google Analytics cookies when they hit the first page in this visit. If a visitor deletes their cookies and comes back to the site, the visitor will be counted as a new visitor.

 New users
 Returning users
 Sessions per user

 66
 46
 3.4

 ↑ 13.8%
 ↓ 11.5%
 ↓ 23.3%

**Returning Visitor:** a visitor with existing Google Analytics cookies

from a previous visit