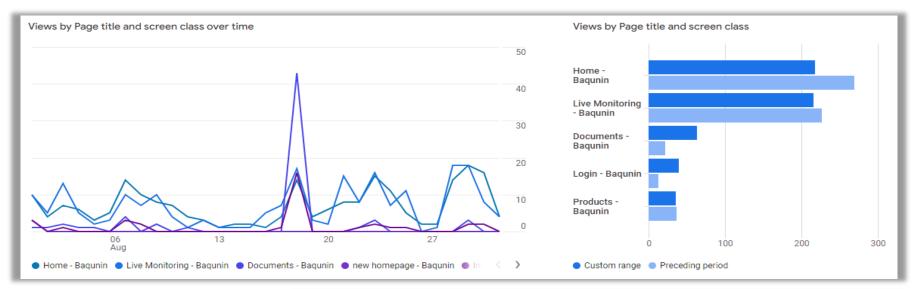

## **Web and Communications Statistics**

From 1 to 31 August 2023

This section explains which pages the visitors access most frequently.

These are the pages that get the most views

|   | Page title and screen class ▼ + | ↓ Views                  | Users                      | Views per<br>user      | Average<br>engagement<br>time |
|---|---------------------------------|--------------------------|----------------------------|------------------------|-------------------------------|
|   |                                 | <b>937</b> 100% of total | <b>84</b><br>100% of total | <b>11.15</b><br>Avg 0% | 3m 11s<br>Avg 0%              |
| 1 | Home - Baqunin                  | 218                      | 55                         | 3.96                   | 0m 49s                        |
| 2 | Live Monitoring - Baqunin       | 216                      | 45                         | 4.80                   | 3m 19s                        |
| 3 | Documents - Baqunin             | 63                       | 13                         | 4.85                   | 0m 25s                        |
| 4 | Login - Baqunin                 | 40                       | 13                         | 3.08                   | 0m 08s                        |
| 5 | Products - Baqunin              | 36                       | 13                         | 2.77                   | 1m 15s                        |