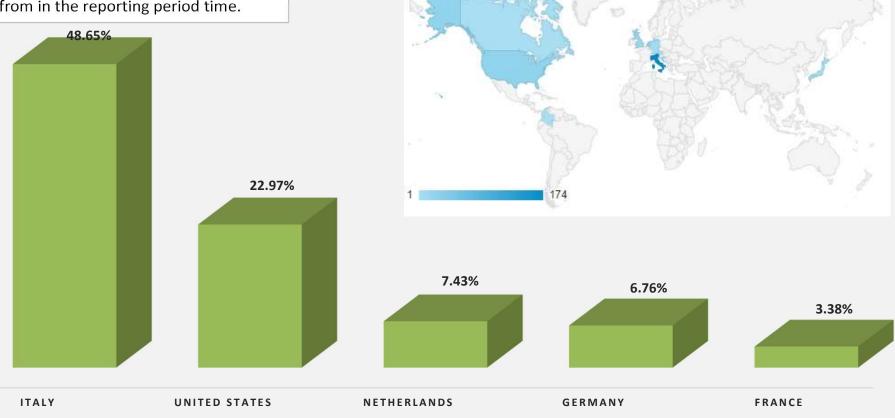

### From 1 to 28 February 2023

This report provides basic information on Baqunin's website visitors geographic location and shows the countries where they are accessing from in the reporting period time.