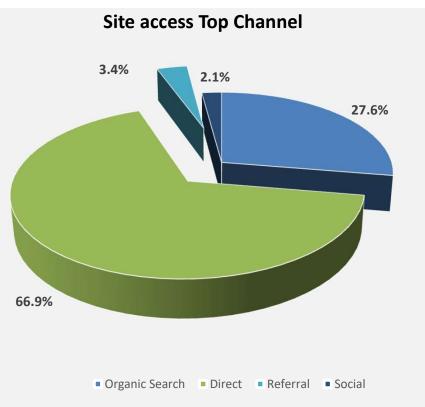

### From 1 to 28 February 2023

**Direct** - Visitors who visited the site by typing the URL directly into their browser.

**Organic** - Visitors referred by search engines (e.g. google.com).

Referral - Visitors referred by links on other websites (e.g. earth.esa.int)

**Social** - Visitors referred by links from social media (Twitter, Facebook)

The behaviour section explains which pages the visitors access most frequently and what actions they take while visiting.