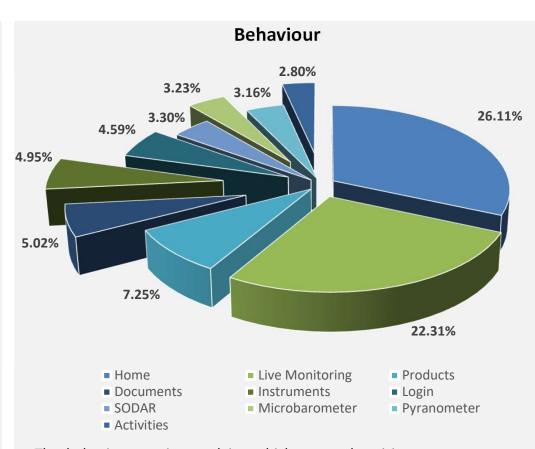

**Social** - Visitors referred by links from social media (Twitter, Facebook)

The behaviour section explains which pages the visitors access most frequently and what actions they take while visiting.