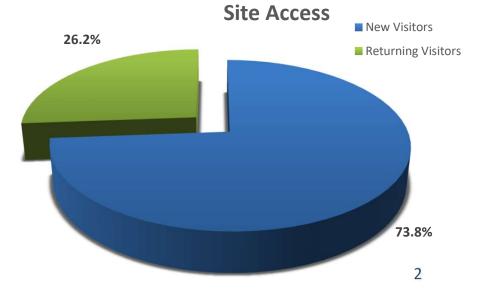

### From 1 to 28 February 2023

**New Visitor:** a visitor who did not have Google Analytics cookies when they hit the first page in this visit. If a visitor deletes their cookies and comes back to the site, the visitor will be counted as a new visitor.

**Returning Visitor:** a visitor with existing Google Analytics cookies from a previous visit